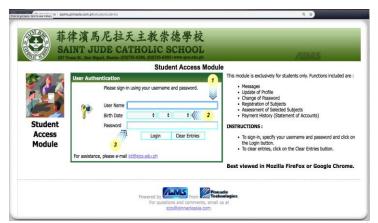

## \*USE THE FOLLOWING CREDENTIALS:

- 1. Username is the STUDENT NUMBER and <u>must</u> include the hyphen (e.g. 12-003456).
- 2. BIRTH DATE shall be the date entered on the Student Profile.
- 3. PASSWORD by default is the surname in all capital letters.

## \*UPON LOGGING IN:

- 4. Proceed to the REGISTRATION tab.
- 5. Follow the STEP-BY-STEP procedure indicated on the lower left side then click <u>SAVE</u>.

You may contact the ICT OFFICE @735-6386 (local 186) for password reset and other technical concerns.