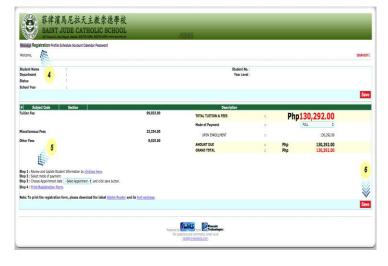

## \*UPON LOGGING IN:

- 4. Proceed to the REGISTRATION tab.
- 5. Follow the STEP-BY-STEP procedure indicated on the lower left side then click <u>SAVE</u>.

You may contact the ICT OFFICE @735-6386 (local 186) for password reset and other technical concerns.